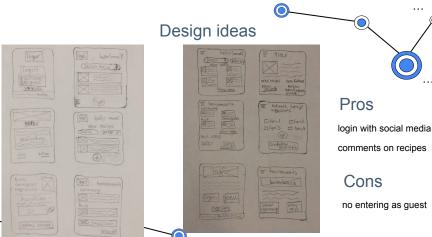

. . .



## **Our Tasks**



Simple Task



Moderate Task



Filter recipes

Upload a recipe

### Competition



. . .



# Task performance





#### Filter recipe

Choose what recipes you would like to see on your feed



#### Upload a recipe

Upload a new recipe





#### Competition

a whole new section(upcoming competitions, past competition with winners, join a competition



### Log in Add Facebook and Google log in option



#### Header Add header in all pages



### Upload a recipe Change the upload button



#### **Headlines** Add headlines in all pages



Improvements

### Filter recipe



**Tasks Flows** 







## Upload a recipe













# Paper Prototype



. .









# Thanks!