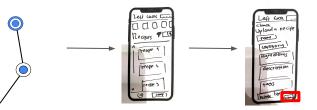

. . .



## **Our Tasks**



Simple Task



Moderate Task



Filter recipes

Upload a recipe

### Competition



. . .



# Task performance





#### Filter recipe

Choose what recipes you would like to see on your feed



#### Upload a recipe

Upload a new recipe





#### Competition

a whole new section(upcoming competitions, past competition with winners, join a competition



### Log in Add Facebook and Google log in option



#### Header Add header in all pages



### Upload a recipe Change the upload button



#### **Headlines** Add headlines in all pages



Improvements

### Filter recipe



**Tasks Flows** 







## Upload a recipe













# Paper Prototype



. .









# Thanks!