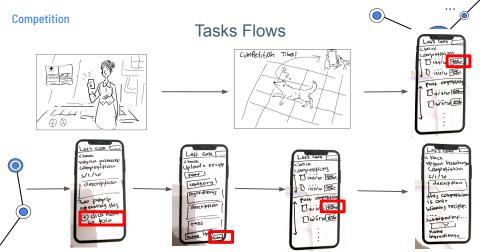

### Competition

. . .

#### Competition

a whole new section(upcoming competitions, past competition with winners, join a competition

### Filter recipe

**Tasks Flows** 